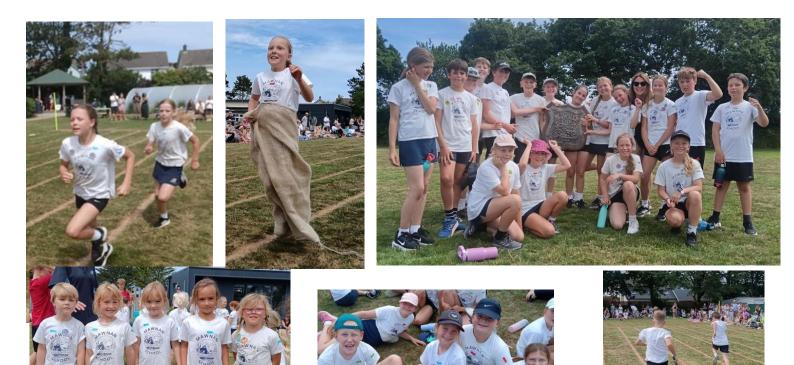

#### **Sports Day**

Our annual Sports Day on Friday was such a fantastic celebration of fun, teamwork, and community spirit. The atmosphere was buzzing as the children gave it their all, showing not just their sporting skills but also brilliant sportsmanship and support for each other. It was lovely to see so many of you cheering them on from the sidelines – it really made the day feel extra special.

A huge thank you to the Ferry Boat Zander and Sarah and the PTA and WI for keeping everyone going with delicious refreshments and for all their hard work behind the scenes. We also want to say a big congratulations and thank you to Mrs Watson, our exceptional PE Lead, for organising and delivering such a fantastic event. Her hard work and enthusiasm made the day one to remember for everyone.

Our teams were fantastic, and this year's winners were the BLUES!

Thank you to Penryn College Students for your incredible help today!!