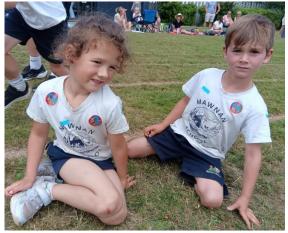

#### **Sports Day**

Our annual Sports Day on Friday was such a fantastic celebration of fun, teamwork, and community spirit. The atmosphere was buzzing as the children gave it their all, showing not just their sporting skills but also brilliant sportsmanship and support for each other. It was lovely to see so many of you cheering them on from the sidelines – it really made the day feel extra special.

A huge thank you to the Ferry Boat Zander and Sarah and the PTA and WI for keeping everyone going with delicious refreshments and for all their hard work behind the scenes. We also want to say a big congratulations and thank you to Mrs Watson, our exceptional PE Lead, for organising and delivering such a fantastic event. Her hard work and enthusiasm made the day one to remember for everyone.

Our teams were fantastic, and this year's winners were the BLUES!

Thank you to Penryn College Students for your incredible help today!!